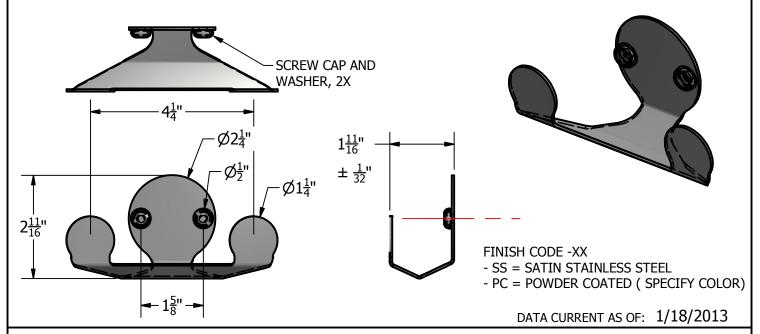

## **Technical Data Sheet**

S-3032-XX ROBE DOUBLE HOOK

## **CONSTRUCTION:**

HOOK: 16 GAUGE TYPE 304 STAINLESS STEEL, FORMED ONE PIECE.

SCREW: #8 WOOD X 1 1/2" LONG PHIL. PAN HEAD. 18-8 STAINLESS STEEL.

SCREW CAP: ELECTROPLATED SATIN CHROME SNAP-CAP.

WASHER: FLAT BOTTOM PLASTIC SNAP-CAP.

## INSTALLATION:

FASTEN TO WALL USING THE SUPPLIED SCREWS THROUGH THE SNAP-WASHER AND APPROPRIATE WALL ANCHORS (NOT SUPPLIED).

PRESS ON THE SNAP-CAPS ONTO THE WASHER/SCREW UNTIL THEY SNAP INTO PLACE.

NOTE: HOOK IS ONLY AS STRONG AS THE ANCHORING DEVICES AND THE WALL ON WHICH IT IS MOUNTED TO.

## **GUIDE SPECIFICATION:**

FORMED ONE PIECE DOUBLE ROBE HOOK. 16 GAUGE TYPE 304 STAINLESS STEEL. FINISHES AS INDICATED. HOLDS UP TO 10 LBS.

Brey-Krause Mfg. reserves the right to make changes in design and/or material without formal notice and without incurring any obligation.